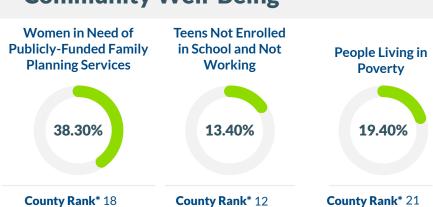

# **CHEROKEE**

**SOUTH CAROLINA COUNTY PROFILE** 



### 2020 Teen Birth Rate



## **2020 Teen Birth Numbers**



Total number of births to South Carolina teens (ages 15-19) = 3,069 (rate: 19.3 per 1,000).

# INSOUTH CAROLINA 36% OF HIGH SCHOOL STUDENTS HAVE EVER HAD SEX 49% OF SEXUALLY ACTIVE HIGH SCHOOL STUDENTS USED A CONDOM AT LAST SEX Based 2019 YRBS data

# **Community Well-Being**



# **Sexual Health**

| Gonorrhea<br>Ages 15-19 |       | Chlamydia<br>Ages 15-19 |        |
|-------------------------|-------|-------------------------|--------|
| Cases                   | 36    | Cases                   | 132    |
| Rate (per<br>100,000)   | 929.5 | Rate (per<br>100,000)   | 3408.2 |
| County Rank* 24         |       | County Rank* 17         |        |

\*Ranking Range = 1 (Highest) - 46 (Lowest), Data sources available at FactForward.org/statistics

FactForward.org Published March 2022