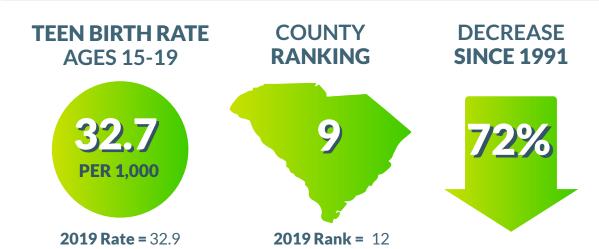

# **CHEROKEE**

**SOUTH CAROLINA COUNTY PROFILE** 



### 2020 Teen Birth Rate



## **2020 Teen Birth Numbers**



Total number of births to South Carolina teens (ages 15-19) = 3,069 (rate: 19.3 per 1,000).

# INSOUTH CAROLINA 36% OF HIGH SCHOOL STUDENTS HAVE EVER HAD SEX 49% OF SEXUALLY ACTIVE HIGH SCHOOL STUDENTS USED A CONDOM AT LAST SEX Based 2019 YRBS data

# **Community Well-Being**



# **Sexual Health**

| Gonorrhea<br>Ages 15-19 |       | Chlamydia<br>Ages 15-19 |        |
|-------------------------|-------|-------------------------|--------|
| Cases                   | 36    | Cases                   | 132    |
| Rate (per<br>100,000)   | 929.5 | Rate (per<br>100,000)   | 3408.2 |
| County Rank* 24         |       | County Rank* 17         |        |

\*Ranking Range = 1 (Highest) - 46 (Lowest), Data sources available at FactForward.org/statistics

FactForw