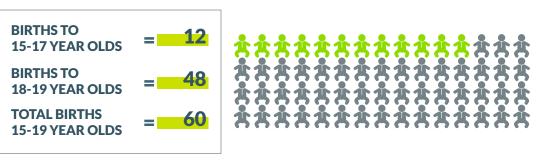

## **2020 Teen Birth Numbers**

Total number of births to South Carolina teens (ages 15-19) = 3,069 (rate: 19.3 per 1,000).